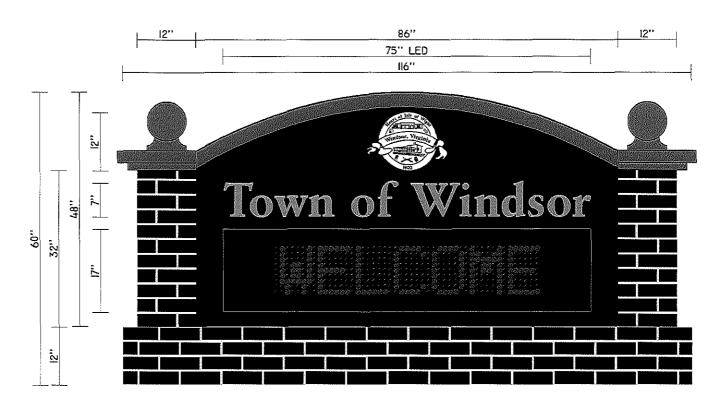

### Memorandum

October 14, 2014

**TO:** The Honorable Mayor and Town Council

FROM: Michael Stallings, Town Manager M5

SUBJECT: Replacement Sign

I have obtained two quotes for a replacement LED display sign to be placed in front of Town Hall. I have attached these two quotes to this memorandum. As you can see, the low price is \$16,260, and the high price is \$31,595.56. Both signs come with a 5 year warranty on the display, and both signs are made of a synthetic stucco material.

MICHAEL STALLINGS mstallings@windsor-va.gov

Phone 242-4288

Fax

Description

Total

| A) CARDINAL SIGN WILL FURNISH AND INSTALL ONE (1) DOUBLE FACED      | SIGN &      |
|---------------------------------------------------------------------|-------------|
| INTERNALLY ILLUMINATED FREESTANDING SIGN AS PER DRAWING #25053. THE | BRICK       |
| SIGN IS TO BE FABRICATED FROM .040 ALUMINUM PRIMED AND PAINTED WITH | BASE =      |
| TWO (2) COATS OF HIGH GRADE AUTOMITVE ENAMEL. THE SIGN IS TO BE     | \$15,110.00 |
| ILLUMINATED WITH HIGH OUTPUT FLORESCENT LAMPS. THE FACES ARE TO BE  | TAX =       |
| ROUTED .090 ALUMINUM AND THE COPY AREAS ARE TO BE BACKED WITH 3/16" | EXEMPT      |
| THICK PLASTIC WITH VINYL OVERLAY. THE SIGN IS TO BE MOUNTED TO A    | INSTALL =   |
| SYNTHETIC STUCCO BASE AS SHOWN. CARDINAL SIGN WILL FURNISH AND      | \$1,150.00  |
| INSTALL ONE (1) 17" X 75" DOUBLE FACED SINGLE COLOR (RED) 19MM LED  |             |
| SIGN. THE SIGN CAN ACCOMMODATE TWO (2) ROWS OF 5" TALL CHARACTERS   |             |
| AND CAN DISPLAY UP TO 4,096 SHADES. THE LED SIGN CAN PLAY           |             |
| PRERECORDED CLIPS UP TO 30 FEET PER SECOND. THE SIGN WILL BE        |             |
| CONTROLLED BY RWF HIGH SPEED LONG RANGE WIRELESS MODEM. THE         |             |
| CUSOTME RIS RESPONSIBLE FOR SUPPLYING A COMPUTER AND RUNNING THE    |             |
| WIRELESS MODEM CABLE IN THE BUILDING.                               |             |
|                                                                     |             |
|                                                                     |             |
|                                                                     |             |
|                                                                     |             |
|                                                                     |             |
|                                                                     | 1           |

#### D/F LIGHTED SIGN

- ROUTED ALUMINUM FACES
- 17" X 6'3" LED 19MM MONOCHROME