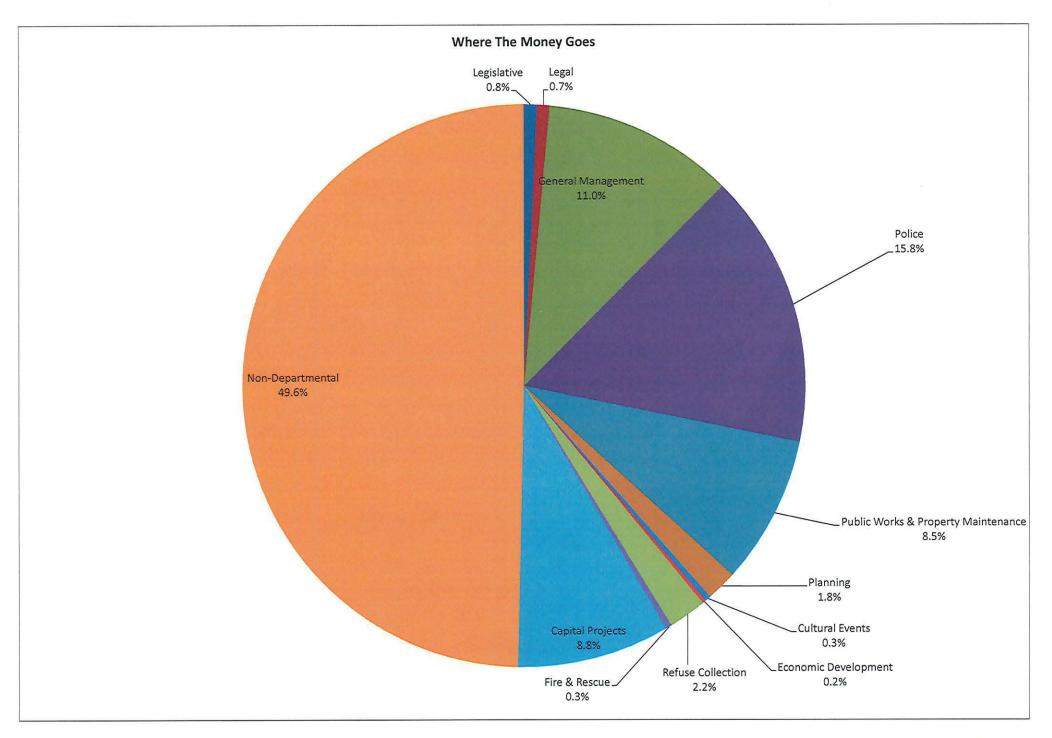

#### **Operations**

This document reflects reasonable expectations regarding the increasing costs of operations, although the potential for future inflation is hard to predict. What is known is that the town is

not immune from the effects of the inflationary environment, several examples of which are a health care increase of 11%, a retirement contribution increase (exclusive of enhanced benefits for law enforcement) of 19%, and an increase of \$30,000 in 'Payments to Other Governments' for our share of the IOWC Emergency Communications Center, for FY23.

#### Salaries

Town staff have performed admirably through the uncertain and ever-changing environment created by the COVID-19 pandemic and other challenges faced during the 2021-22 fiscal year. The Town of Windsor keeping its doors open to the public during most of the pandemic resulted in much more accessibility to its citizens than many other localities during this time.

The salaries for employees that provide services to both funds are split funded between the two Funds. The total salary cost appears in the General Fund with the Water Fund making a payment to the General Fund to cover its portion of the salary cost for those employees that spend time working for both Funds. This budget includes a 2% cost of living increase for town staff. The total salary cost for the Town as a whole is \$900,140.37. The General Fund portion of the salaries is \$620,897.31, and the remaining \$279,243.06 appears in the Water Fund. This budget also includes bonuses for public safety and essential workers, and the addition of VRS enhanced benefits for law enforcement retirement, from ARPA funds.

#### Capital Projects

Included in this document is the Capital Improvement Plan for FY23-27. All capital items therein are designated for funding from ARPA funds, with the exception of those reflecting debt service. This budget also includes \$100,000 of funding for the Future Space Needs Fund; the first since the payoff of the loan for the renovation of the Town Center.