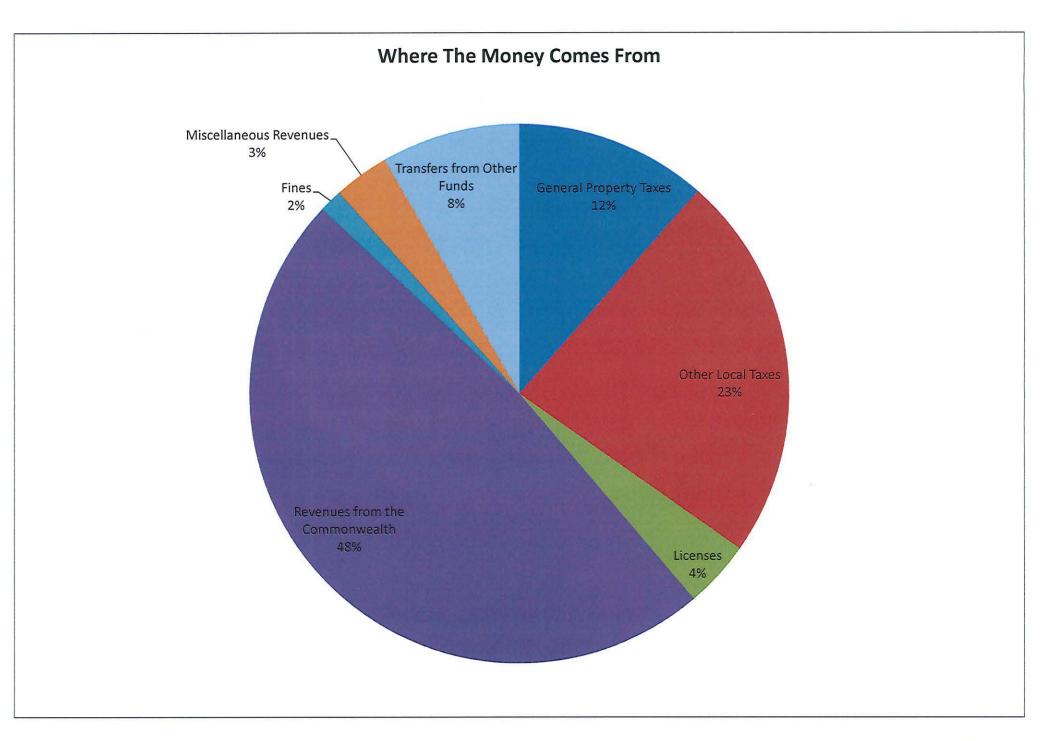

#### Real Estate and Personal Property Tax Revenues

As you know, the Isle of Wight County Commissioner of Revenue is responsible for conducting the assessment of real property values within the Town of Windsor. The County conducts this assessment approximately every four years; a new assessment is expected to take place in FY23. Based on information from the Commissioner of Revenue, the county is expecting real estate values to increase by  $\pm 2.5\%$  prior to the reassessment. One penny on our real estate tax rate generates approximately \$21,500 in real estate tax revenue in FY22. This budget envisions an increase in the real estate tax rate of \$0.04 per \$100 of value, a rate which has remained unchanged at \$0.10 since 2005. This would constitute an increase of approximately \$100 on a home with a value of \$250,000, and yield revenue of  $\pm$  \$85,000.

The Isle of Wight County Commissioner of Revenue also determines the value of personal property and machinery and tools in the Town of Windsor. The Commissioner has estimated a countywide increase of 48.8% in personal property (vehicle) values, however, increases at that level are not envisioned for the Town of Windsor; and a 2.4% increase in machinery and tools values. This budget maintains the current rates of \$0.50 and \$0.25 per \$100 of value respectively.

#### Other Local Taxes

The largest source of revenue in this category is the meals tax, no rate increase is planned here, although its revenue is estimated to increase ±14% for FY23.

This budget includes a \$0.10 per pack increase in the cigarette tax, which increases the rate to the \$0.40 per pack maximum per state code; yielding ± \$25,000 in additional revenue.

#### Payments (Reimbursements) from Other Funds

Included in the FY23 General Fund revenue is a payment from the Water Fund for indirect services that the General Fund provides this fund. This payment reimburses the General Fund for services that it provides to the Water Fund. The Water Fund also pays the General Fund to cover a portion of the salaries of the employees that spend time working for both Funds.

The payments from the Water Fund for indirect costs and salaries total \$361,493.06 for FY23.